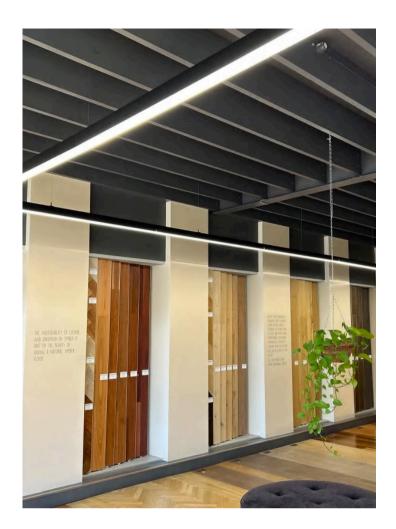

|
| Color Temperature         | 3000k/4000k/6000k |
| Luminous Efficiency@4000K | 90-110Lm/W        |
| CRI                       | >85               |
| Beam Angle(°)             | 110 °             |
| UGR                       | -                 |
| Lifetime(hr)              | 40,000h           |
| Product Finishing         | White/Black       |

#### FEATURES & BENEFITS

| CCT Selection DIP Switch       | 3CCT           |
|--------------------------------|----------------|
| LED Driver                     | Built-in       |
| Dimming Option                 | DALI/ O-10V    |
| Ingress Protection (IP Rating) | IP 20          |
| Power Factor (PF)              | ≥0.9           |
| Certification                  | SAA/RoHS/CE/CB |



## OPTICS





#### INSTALLATION & ACCESSORIES



# SURFACE MOUNTED SUSPENDED