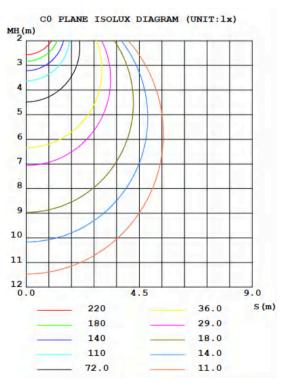

Source              | SMD               |
| Color Temperature         | 3000k/4000k/6000k |
| Luminous Efficiency@4000K | 90-110Lm/W        |
| CRI                       | >85               |
| Beam Angle(°)             | 110 °             |
| UGR                       | -                 |
| Lifetime(hr)              | 40,000h           |
| Product Finishing         | White/Black       |

#### FEATURES & BENEFITS

| CCT Selection DIP Switch       | 3CCT           |
|--------------------------------|----------------|
| LED Driver                     | Built-in       |
| Dimming Option                 | DALI/ O-10V    |
| Ingress Protection (IP Rating) | IP 20          |
| Power Factor (PF)              | ≥0.9           |
| Certification                  | SAA/RoHS/CE/CB |



## OPTICS





#### INSTALLATION & ACCESSORIES



# SURFACE MOUNTED SUSPENDED