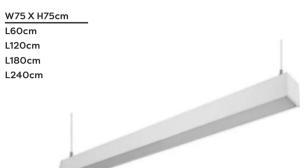

| 3000k/4000k/6000k |
| Luminous Efficiency@4000K | 90-110Lm/W        |
| CRI                       | >85               |
| Beam Angle(°)             | 110 °             |
| UGR                       | -                 |
| Lifetime(hr)              | 40,000h           |
| Product Finishing         | White/Black       |

#### FEATURES & BENEFITS

| CCT Selection DIP Switch       | 3CCT           |
|--------------------------------|----------------|
| LED Driver                     | Built-in       |
| Dimming Option                 | DALI/ O-10V    |
| Ingress Protection (IP Rating) | IP 20          |
| Power Factor (PF)              | ≥0.9           |
| Certification                  | SAA/RoHS/CE/CB |



## OPTICS





#### INSTALLATION & ACCESSORIES



# SURFACE MOUNTED SUSPENDED