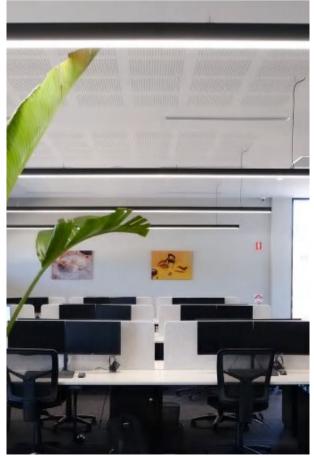

3000k/4000k/6000k |
| Luminous Efficiency@4000K | 90-110Lm/W        |
| CRI                       | >85               |
| Beam Angle(°)             | 110 °             |
| UGR                       | -                 |
| Lifetime(hr)              | 40,000h           |
| Product Finishing         | White/Black       |

#### FEATURES & BENEFITS

| CCT Selection DIP Switch       | 3CCT           |
|--------------------------------|----------------|
| LED Driver                     | Built-in       |
| Dimming Option                 | DALI/ O-10V    |
| Ingress Protection (IP Rating) | IP 20          |
| Power Factor (PF)              | ≥0.9           |
| Certification                  | SAA/RoHS/CE/CB |



## OPTICS





#### INSTALLATION & ACCESSORIES



# SURFACE MOUNTED SUSPENDED