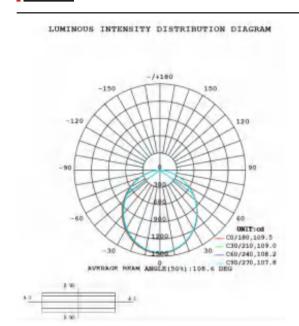

ht Source              | SMD               |
| Color Temperature         | 3000k/4000k/6000k |
| Luminous Efficiency@4000K | 90-110Lm/W        |
| CRI                       | >85               |
| Beam Angle(°)             | 110 °             |
| UGR                       | -                 |
| Lifetime(hr)              | 40,000h           |
| Product Finishing         | White/Black       |

#### FEATURES & BENEFITS

| CCT Selection DIP Switch       | 3CCT           |
|--------------------------------|----------------|
| LED Driver                     | Built-in       |
| Dimming Option                 | DALI/ O-10V    |
| Ingress Protection (IP Rating) | IP 20          |
| Power Factor (PF)              | ≥0.9           |
| Certification                  | SAA/RoHS/CE/CB |



## OPTICS





#### INSTALLATION & ACCESSORIES



# SURFACE MOUNTED SUSPENDED