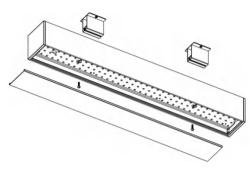

| 3000k/4000k/6000k |
| Luminous Efficiency@4000K | 90-110Lm/W        |
| CRI                       | >85               |
| Beam Angle(°)             | 110 °             |
| UGR                       | -                 |
| Lifetime(hr)              | 40,000h           |
| Product Finishing         | White/Black       |

#### FEATURES & BENEFITS

| CCT Selection DIP Switch       | 3CCT           |
|--------------------------------|----------------|
| LED Driver                     | Built-in       |
| Dimming Option                 | DALI/ O-10V    |
| Ingress Protection (IP Rating) | IP 20          |
| Power Factor (PF)              | ≥0.9           |
| Certification                  | SAA/RoHS/CE/CB |



## OPTICS





#### INSTALLATION & ACCESSORIES



# SURFACE MOUNTED SUSPENDED