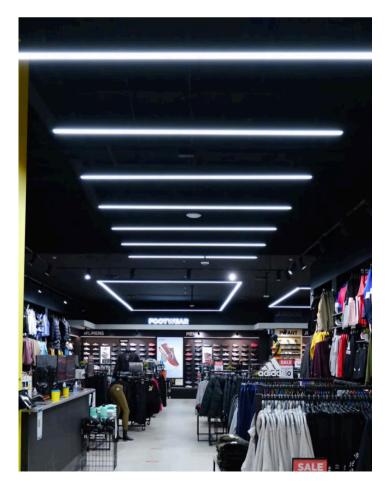

| 3000k/4000k/6000k |
| Luminous Efficiency@4000K | 90-110Lm/W        |
| CRI                       | >85               |
| Beam Angle(°)             | 110 °             |
| UGR                       | -                 |
| Lifetime(hr)              | 40,000h           |
| Product Finishing         | White/Black       |

#### FEATURES & BENEFITS

| CCT Selection DIP Switch       | 3CCT           |
|--------------------------------|----------------|
| LED Driver                     | Built-in       |
| Dimming Option                 | DALI/ O-10V    |
| Ingress Protection (IP Rating) | IP 20          |
| Power Factor (PF)              | ≥0.9           |
| Certification                  | SAA/RoHS/CE/CB |



## OPTICS





#### INSTALLATION & ACCESSORIES



# SURFACE MOUNTED SUSPENDED